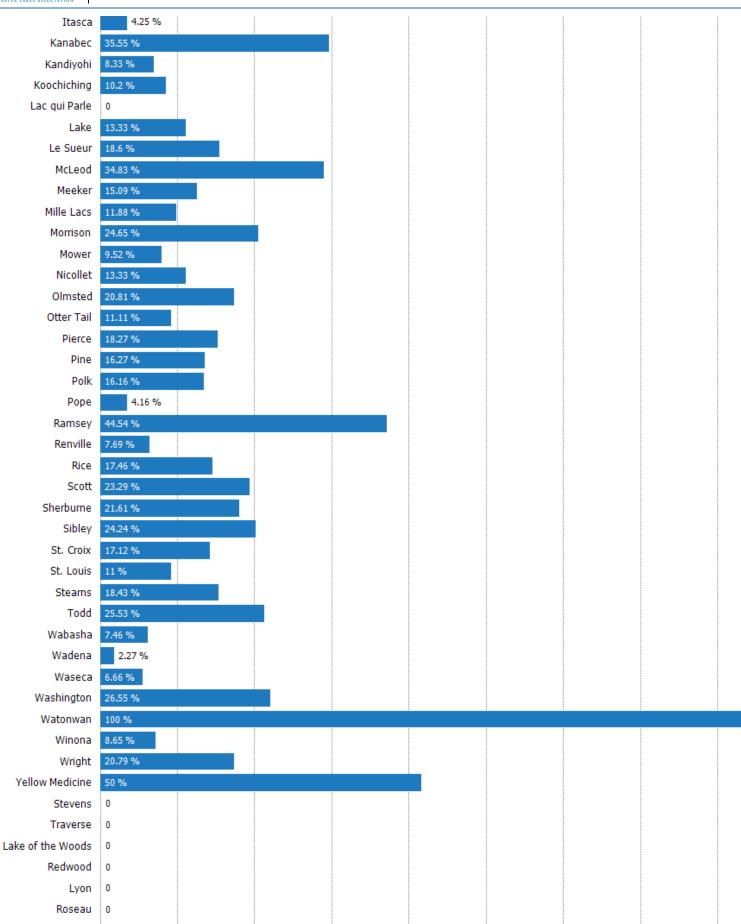

### Absorption Rate (By County)

The percentage of the inventory sold during the last month by county. Filters Used: County: 87 Selected