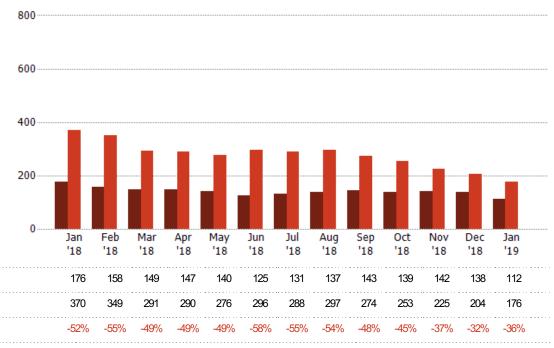

## **Distressed Listings**

Avg Est Value

Avg Sales Price

The number of distressed residential properties that were for sale at the end of each month.

Avg Sales Price as a % of Avg Est Value

| Month/<br>Year | Count | % Chg. |
|----------------|-------|--------|
| Jan '19        | 112   | -36.4% |
| Jan '18        | 176   | -52.4% |
| Jan '17        | 370   | 108.4% |