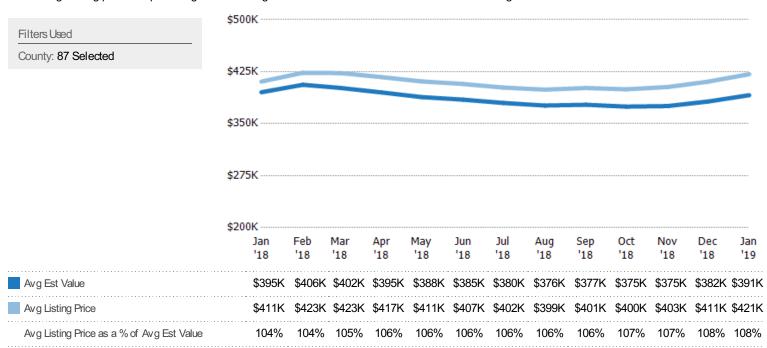

#### Average Listing Price vs Average Est Value

The average listing price as a percentage of the average AVM or RVM® valuation estimate for active listings each month.