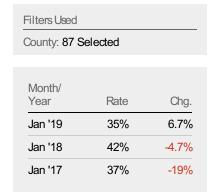

#### **Absorption Rate**

The percentage of inventory sold per month.

|                        | Jan<br>'18 | Feb<br>'18 | Mar<br>'18 | Apr<br>'18 | May<br>'18 | Jun<br>'18 | Jul<br>'18 | Aug<br>'18 | Sep<br>'18 | 0ct | Nov<br>'18 | Dec<br>'18 | Jan<br>'19 |
|------------------------|------------|------------|------------|------------|------------|------------|------------|------------|------------|-----|------------|------------|------------|
| Current Year           | 42%        | 27%        | 24%        | 35%        | 35%        | 42%        | 51%        | 43%        | 44%        | 36% | 38%        | 39%        | 35%        |
| Prior Year             | 37%        | 24%        | 21%        | 30%        | 31%        | 40%        | 47%        | 39%        | 43%        | 38% | 43%        | 48%        | 42%        |
| Change from Prior Year | -5%        | -3%        | -4%        | -5%        | -4%        | -2%        | -4%        | -4%        | -2%        | 3%  | 4%         | 9%         | 7%         |