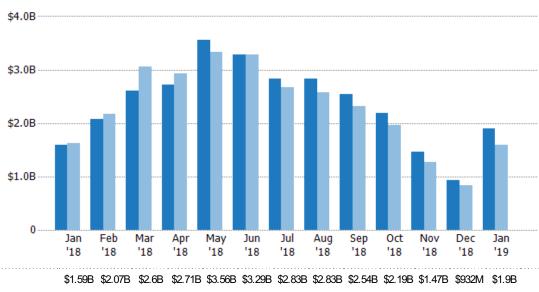

#### **New Listing Volume**

Percent Change from Prior Year

Current Year

Prior Year

Filters Used

Jan '17

The sum of the listing price of residential listings that were added each month.

-10.6%

 
 County: 87 Selected

 Month/ Year
 Volume
 % Chg.

 Jan '19
 \$1.9B
 19.2%

 Jan '18
 \$1.59B
 -2%

\$1.62B