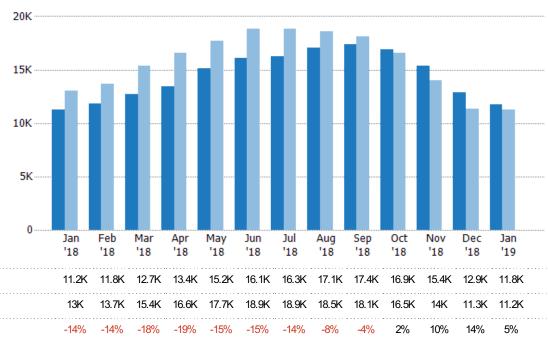

#### **New Listings**

The number of new residential listings that were added each month.

| Month/<br>Year | Count | % Chg. |
|----------------|-------|--------|
| Jan '19        | 5.35K | 13.4%  |
| Jan '18        | 4.71K | -7.6%  |
| Jan '17        | 5.1K  | -5.4%  |