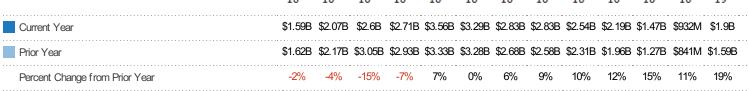

#### **New Listing Volume**

Percent Change from Prior Year

Current Year

Prior Year

Filters Used

Jan '17

The sum of the listing price of residential listings that were added each month.

-10.6%

 
 County: 87 Selected

 Month/ Year
 Volume
 % Chg.

 Jan '19
 \$1.9B
 19.2%

 Jan '18
 \$1.59B
 -2%

\$1.62B