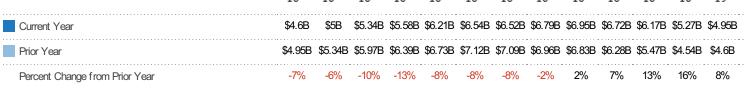

| Month/<br>Year | Volume  | % Chg. |
|----------------|---------|--------|
| Jan '19        | \$1.74B | 21.5%  |
| Jan '18        | \$1.44B | 13.4%  |
| Jan '17        | \$1.27B | -10.9% |

Current Year \$1.44B \$1.81B \$2.29B \$2.68B \$3B \$2.67B \$2.47B \$2.23B \$2.04B \$1.88B \$1.72B \$1.46B \$1.74B Prior Year \$1.27B \$1.73B \$2.31B \$2.76B \$3.01B \$2.58B \$2.49B \$2.23B \$2.01B \$1.93B \$1.71B \$1.29B \$1.44B Percent Change from Prior Year 13% 5% -1% -3% -1% 3% -1% 0% 2% -3% 0%