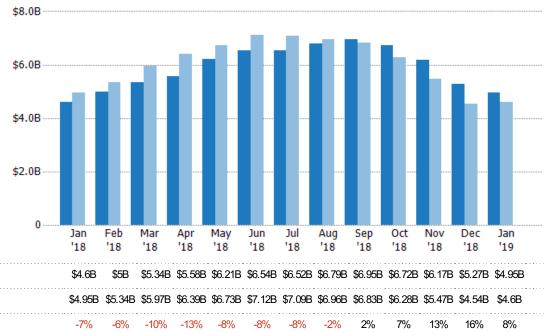

#### Pending Sales Volume

The sum of the sales price of residential properties with accepted offers that were available at the end of each month.

| Filters Used        |  |
|---------------------|--|
| County: 87 Selected |  |
|                     |  |

| Month/<br>Year | Volume  | % Chg. |
|----------------|---------|--------|
| Jan '19        | \$1.74B | 21.5%  |
| Jan '18        | \$1.44B | 13.4%  |
| Jan '17        | \$1.27B | -10.9% |

Current Year \$1.44B \$1.81B \$2.29B \$2.68B \$3B \$2.67B \$2.47B \$2.23B \$2.04B \$1.88B \$1.72B \$1.46B \$1.74B Prior Year \$1.27B \$1.73B \$2.31B \$2.76B \$3.01B \$2.58B \$2.49B \$2.23B \$2.01B \$1.93B \$1.71B \$1.29B \$1.44B Percent Change from Prior Year 13% 5% -1% -3% -1% 3% -1% 0% 2% -3% 0%