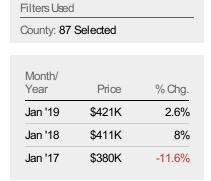

#### **Average Listing Price**

The average listing price of active residential listings at the end of each month.

Current Year

Prior Year

Filters Used

 
 County: 87 Selected

 Month/ Year
 Volume
 % Chg.

 Jan '19
 \$1.9B
 19.2%

 Jan '18
 \$1.59B
 -2%

\$1.62B