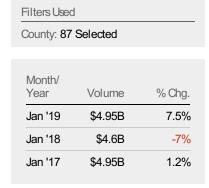

 
 County: 87 Selected

 Month/ Year
 Volume
 % Chg.

 Jan '19
 \$1.9B
 19.2%

 Jan '18
 \$1.59B
 -2%

\$1.62B