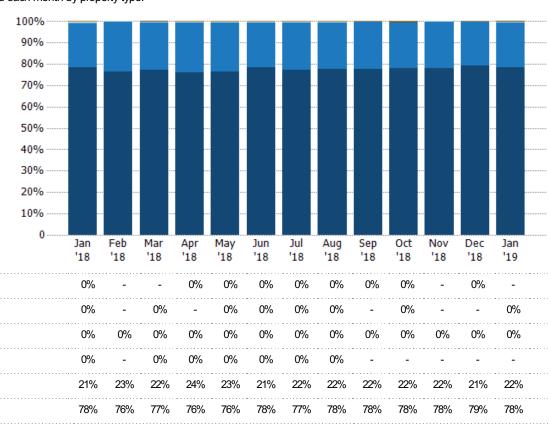

#### Closed Sales (By County)

The total number of residential properties sold during the last month by county.

Filters Used: County: 87 Selected