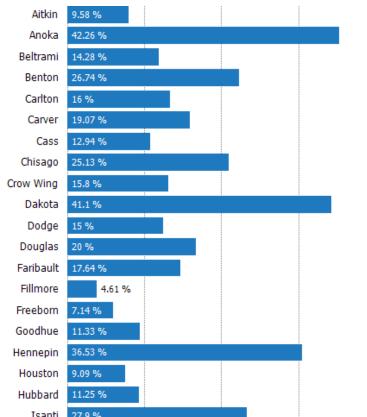

### Absorption Rate (By County)

The percentage of the inventory sold during the last month by county. Filters Used: County: 87 Selected