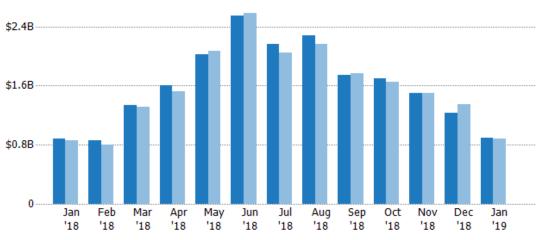

## Closed Sales by Property Type

The percentage of residential properties sold each month by property type.

| Filters Used        |  |
|---------------------|--|
| County: 87 Selected |  |

Other

Farm/Ranch

Multifamily/Multiplex

Condo/Townhouse

Single Family Residence

Lot/Land