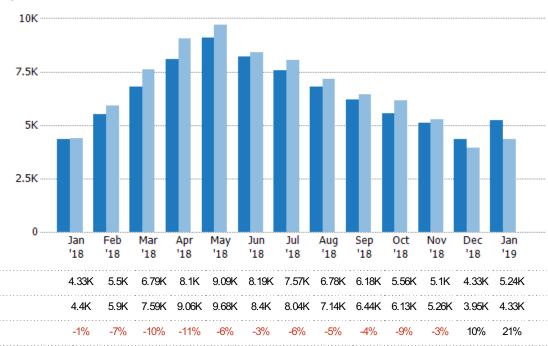

#### **Closed Sales**

Filters Used

The total number of residential properties sold each month.

| County: 87     | Selected |        |
|----------------|----------|--------|
|                |          |        |
| Month/<br>Year | Count    | % Chg. |
| Jan '19        | 3.11K    | -4.2%  |
| Jan '18        | 3.24K    | -2.5%  |
| Jan '17        | 3.33K    | -1.2%  |