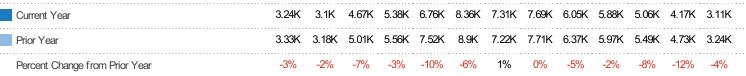

#### **Closed Sales**

Filters Used

The total number of residential properties sold each month.

| County: 87     | Selected |        |
|----------------|----------|--------|
|                |          |        |
| Month/<br>Year | Count    | % Chg. |
| Jan '19        | 3.11K    | -4.2%  |
| Jan '18        | 3.24K    | -2.5%  |
| Jan '17        | 3.33K    | -1.2%  |