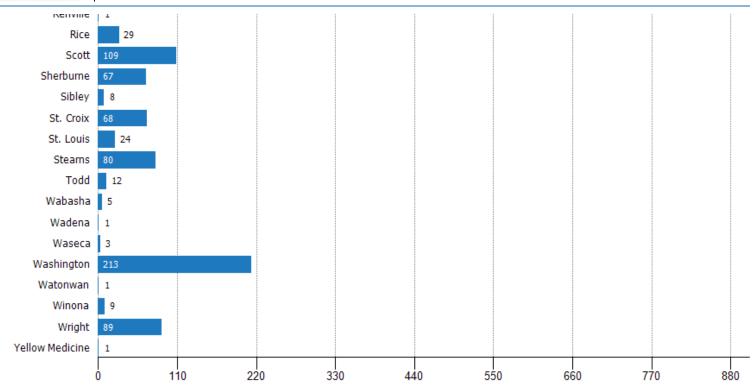

# Average Sales Price vs Average Listing Price

The average sales price as a percentage of the average listing price for properties sold each month.