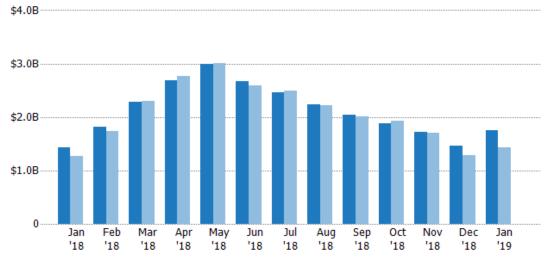

#### Pending Sales Volume

The sum of the sales price of residential properties with accepted offers that were available at the end of each month.

| Filters Used        |  |
|---------------------|--|
| County: 87 Selected |  |
|                     |  |

| Month/<br>Year | Volume  | % Chg. |
|----------------|---------|--------|
| Jan '19        | \$1.74B | 21.5%  |
| Jan '18        | \$1.44B | 13.4%  |
| Jan '17        | \$1.27B | -10.9% |

Current Year \$1.44B \$1.81B \$2.29B \$2.68B \$3B \$2.67B \$2.47B \$2.23B \$2.04B \$1.88B \$1.72B \$1.46B \$1.74B Prior Year \$1.27B \$1.73B \$2.31B \$2.76B \$3.01B \$2.58B \$2.49B \$2.23B \$2.01B \$1.93B \$1.71B \$1.29B \$1.44B Percent Change from Prior Year 13% 5% -1% -3% -1% 3% -1% 0% 2% -3% 0%