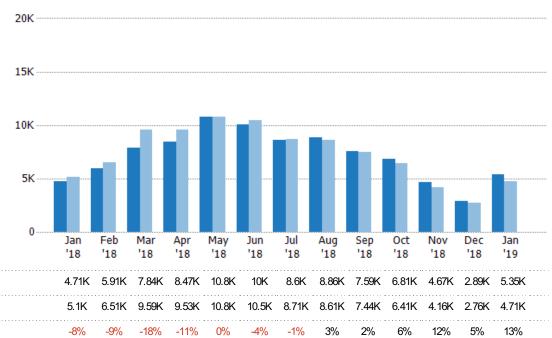

#### **New Listings**

The number of new residential listings that were added each month.

| Month/<br>Year | Count | % Chg. |
|----------------|-------|--------|
| Jan '19        | 5.35K | 13.4%  |
| Jan '18        | 4.71K | -7.6%  |
| Jan '17        | 5.1K  | -5.4%  |