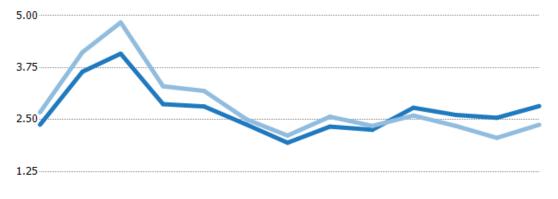

#### **Absorption Rate**

The percentage of inventory sold per month.

|                        | Jan<br>'18 | Feb<br>'18 | Mar<br>'18 | Apr<br>'18 | May<br>'18 | Jun<br>'18 | Jul<br>'18 | Aug<br>'18 | Sep<br>'18 | 0ct | Nov<br>'18 | Dec<br>'18 | Jan<br>'19 |
|------------------------|------------|------------|------------|------------|------------|------------|------------|------------|------------|-----|------------|------------|------------|
| Current Year           | 42%        | 27%        | 24%        | 35%        | 35%        | 42%        | 51%        | 43%        | 44%        | 36% | 38%        | 39%        | 35%        |
| Prior Year             | 37%        | 24%        | 21%        | 30%        | 31%        | 40%        | 47%        | 39%        | 43%        | 38% | 43%        | 48%        | 42%        |
| Change from Prior Year | -5%        | -3%        | -4%        | -5%        | -4%        | -2%        | -4%        | -4%        | -2%        | 3%  | 4%         | 9%         | 7%         |