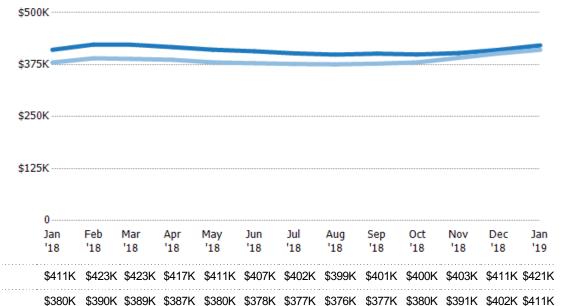

#### **Average Listing Price**

The average listing price of active residential listings at the end of each month.

Current Year

Prior Year

Filters Used

Current Year
Prior Year