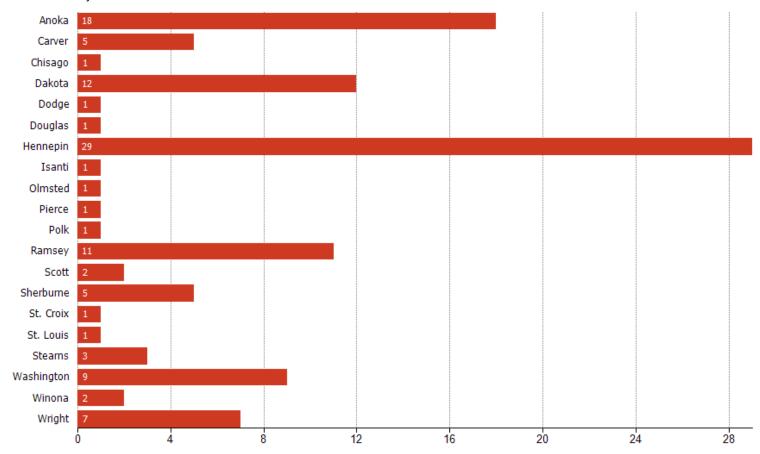

#### Closed Sales (By County)

The total number of residential properties sold during the last month by county.

Filters Used: County: 87 Selected