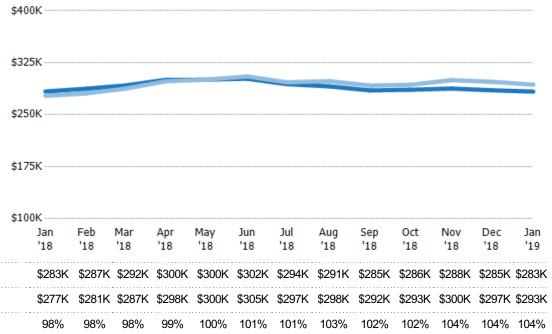

#### **Average Listing Price**

The average listing price of active residential listings at the end of each month.

Current Year

Prior Year

Filters Used