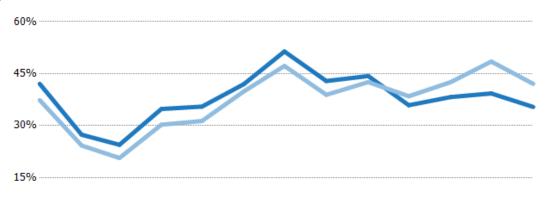

#### **Absorption Rate**

The percentage of inventory sold per month.

|                        | Jan<br>'18 | Feb<br>'18 | Mar<br>'18 | Apr<br>'18 | May<br>'18 | Jun<br>'18 | Jul<br>'18 | Aug<br>'18 | Sep<br>'18 | 0ct | Nov<br>'18 | Dec<br>'18 | Jan<br>'19 |
|------------------------|------------|------------|------------|------------|------------|------------|------------|------------|------------|-----|------------|------------|------------|
| Current Year           | 42%        | 27%        | 24%        | 35%        | 35%        | 42%        | 51%        | 43%        | 44%        | 36% | 38%        | 39%        | 35%        |
| Prior Year             | 37%        | 24%        | 21%        | 30%        | 31%        | 40%        | 47%        | 39%        | 43%        | 38% | 43%        | 48%        | 42%        |
| Change from Prior Year | -5%        | -3%        | -4%        | -5%        | -4%        | -2%        | -4%        | -4%        | -2%        | 3%  | 4%         | 9%         | 7%         |