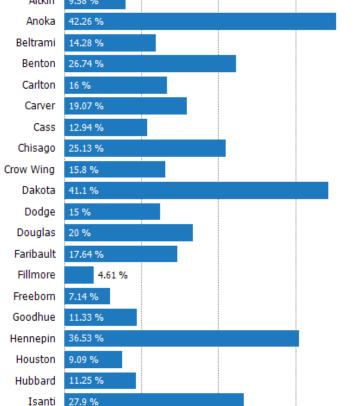

### Absorption Rate (By County)

The percentage of the inventory sold during the last month by county. Filters Used: County: 87 Selected