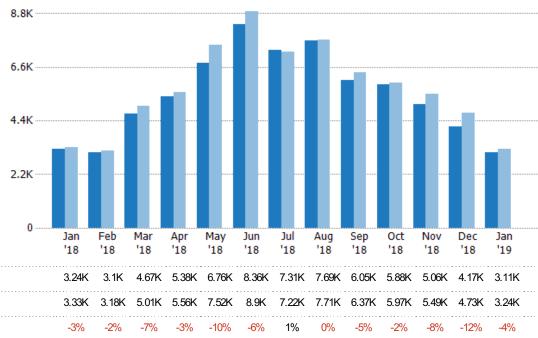

#### **Closed Sales**

Filters Used

The total number of residential properties sold each month.

| County: 87     | Selected |        |
|----------------|----------|--------|
|                |          |        |
| Month/<br>Year | Count    | % Chg. |
| Jan '19        | 3.11K    | -4.2%  |
| Jan '18        | 3.24K    | -2.5%  |
| Jan '17        | 3.33K    | -1.2%  |