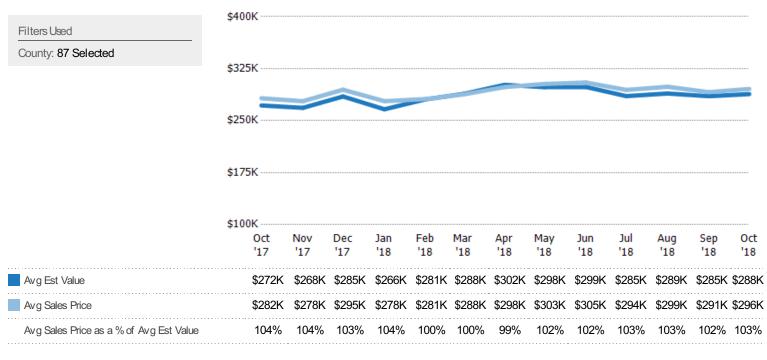

#### Average Sales Price vs Average Est Value

The average sales price as a percentage of the average AVM or RVM® valuation estimate for properties sold each month.