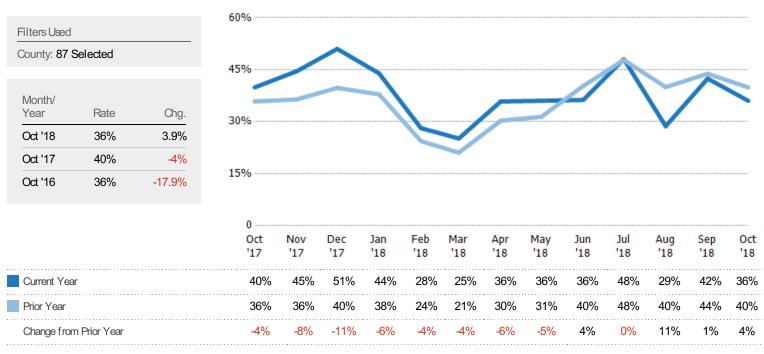

ive residential listings at the end of each month.



#### Active Listing Volume

The sum of the listing price of active residential listings at the end of each month.



仓

#### **Average Listing Price**

The average listing price of active residential listings at the end of each month.



#### Average Listing Price per Sq Ft

The average of listing prices divided by the living area of homes on market at the end of each month.







#### Average Listing Price vs Average Est Value

The average listing price as a percentage of the average AVM or RVM® valuation estimate for active listings each month.



#### Months of Inventory

The number of months it would take to exhaust active listings at the current sales rate.







#### Absorption Rate

The percentage of inventory sold per month.



#### Absorption Rate (By County)

The percentage of the inventory sold during the last month by county. Filters Used: County: 87 Selected







#### Market Data Report









#### **Pending Sales**

The number of residential properties with accepted offers that were available at the end each month.



囼



#### Pending Sales Volume

The sum of the sales price of residential properties with accepted offers that were available at the end of each month.



#### **Closed Sales**

The total number of residential properties sold each month.



#### **Closed Sales Volume**

The sum of the sales price of residential properties sold each month.



#### Closed Sales by Property Type

The percentage of residential properties sold each month by property type.







#### Closed Sales (By County)