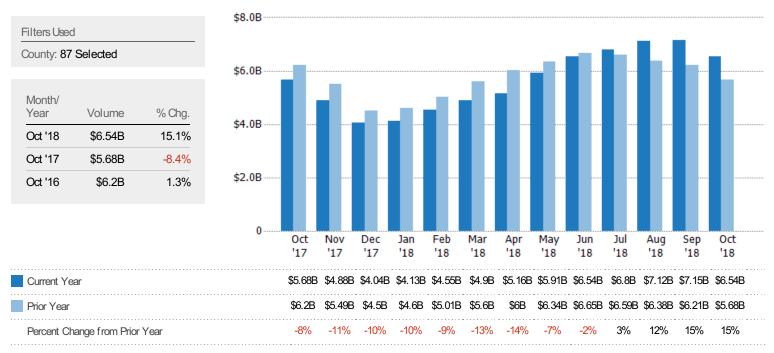

#### **Closed Sales Volume**

The sum of the sales price of residential properties sold each month.