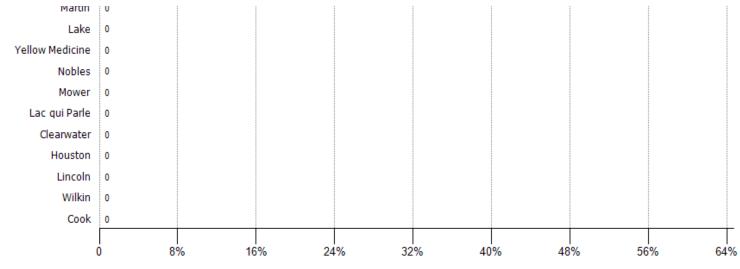

#### Absorption Rate (By County)

The percentage of the inventory sold during the last month by county. Filters Used: County: 87 Selected