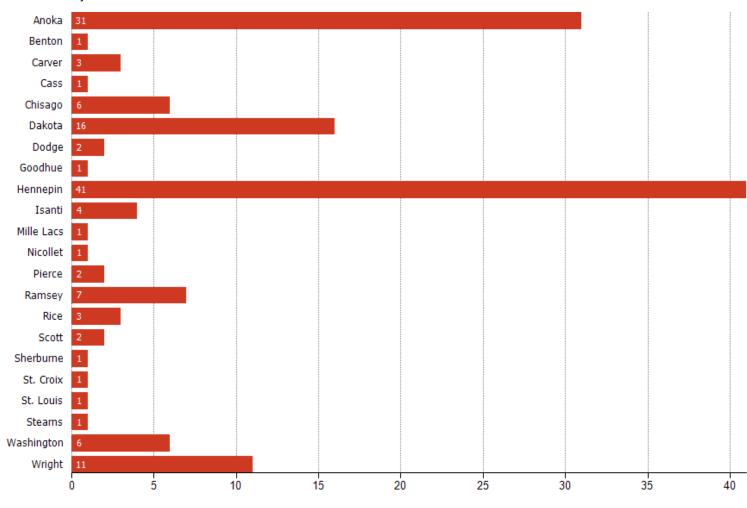

#### Closed Sales (By County)

The total number of residential properties sold during the last month by county. Filters Used: County: 87 Selected