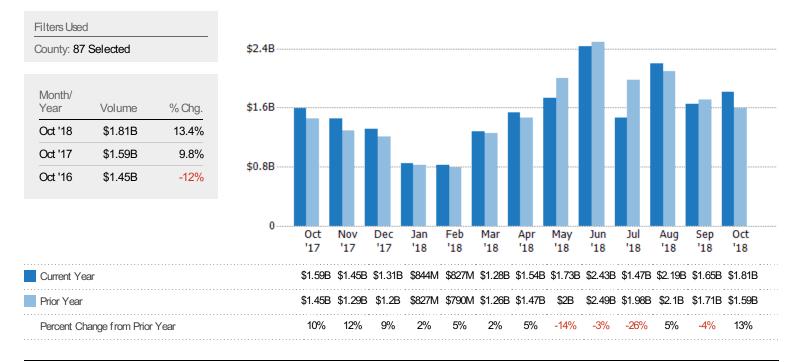

#### Active Listing Volume

The sum of the listing price of active residential listings at the end of each month.

仓