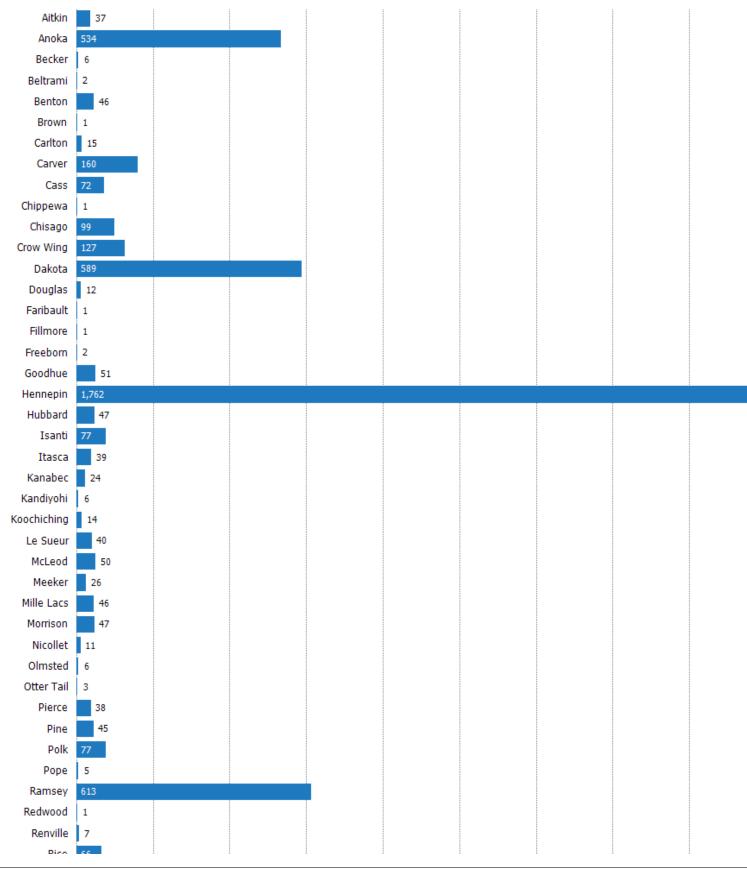

#### Closed Sales (By County)

The total number of residential properties sold during the last month by county. Filters Used: County: 87 Selected