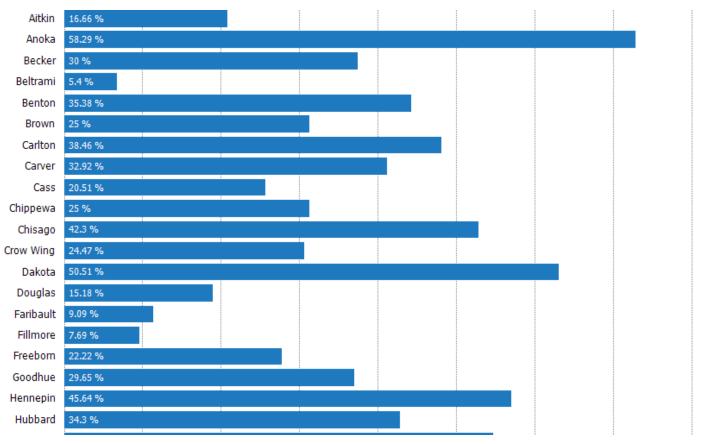

#### Absorption Rate (By County)

The percentage of the inventory sold during the last month by county. Filters Used: County: 87 Selected