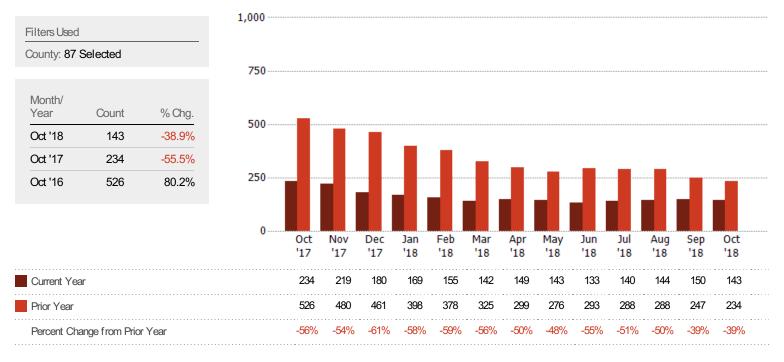

#### **Closed Sales**

The total number of residential properties sold each month.