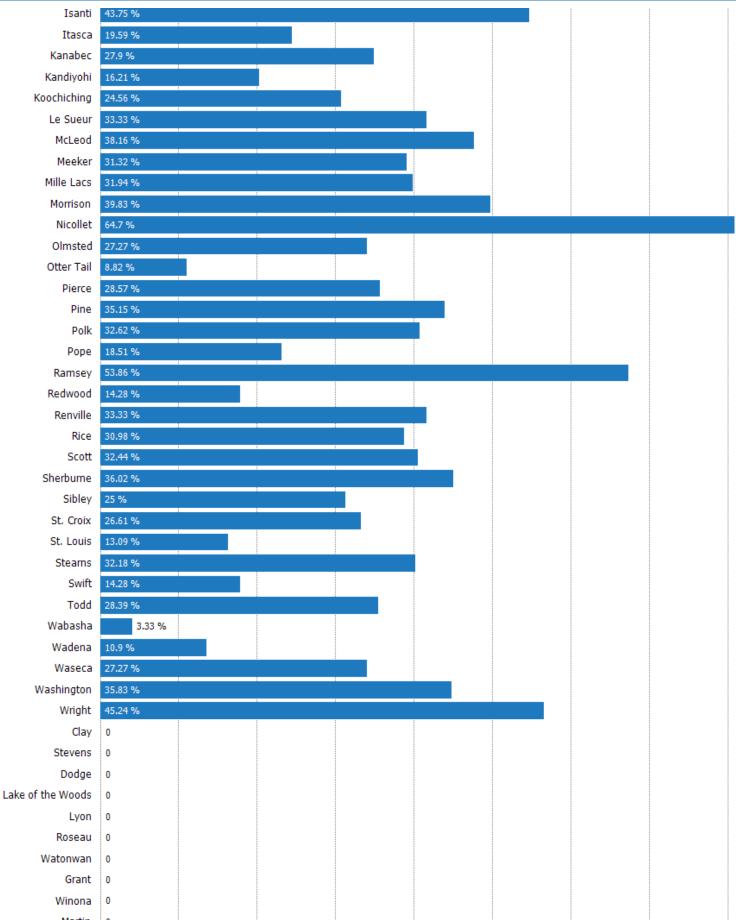

#### Absorption Rate (By County)

The percentage of the inventory sold during the last month by county. Filters Used: County: 87 Selected