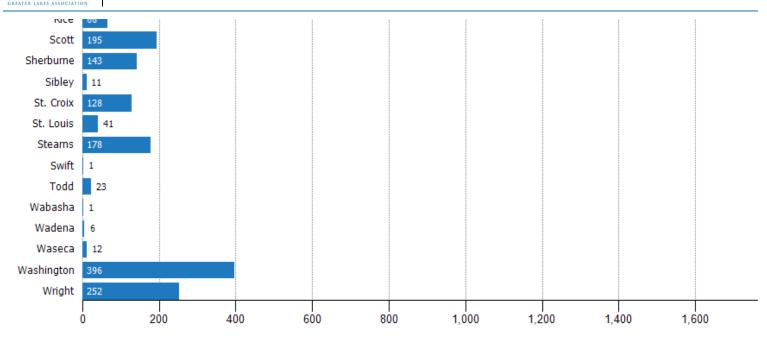

#### Average Sales Price vs Average Listing Price

The average sales price as a percentage of the average listing price for properties sold each month.