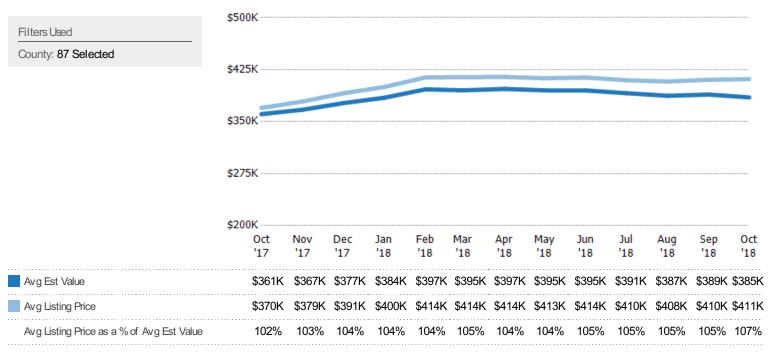

#### Months of Inventory

The number of months it would take to exhaust active listings at the current sales rate.