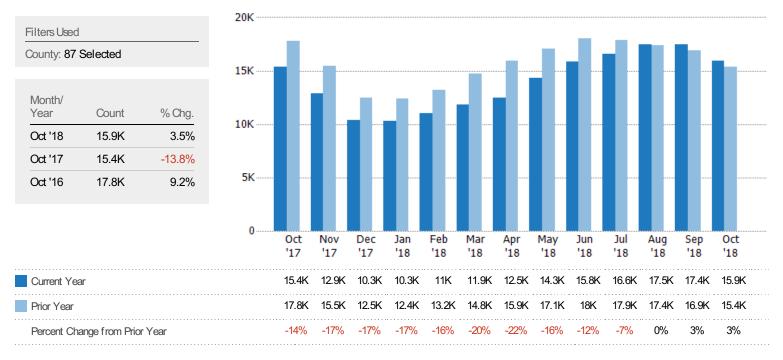

#### **Closed Sales**

The total number of residential properties sold each month.

#### **Closed Sales Volume**

The sum of the sales price of residential properties sold each month.