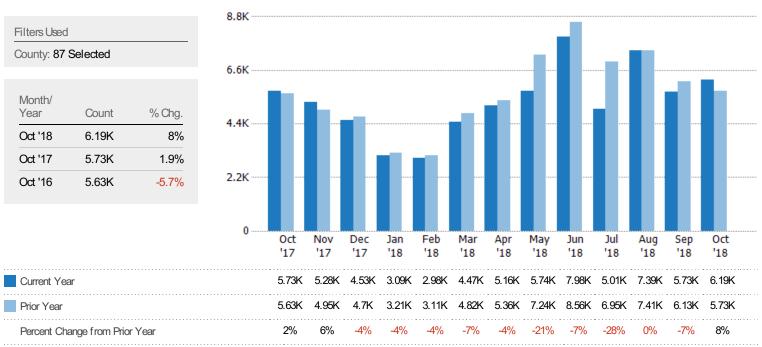

#### Active Listings

The number of active residential listings at the end of each month.