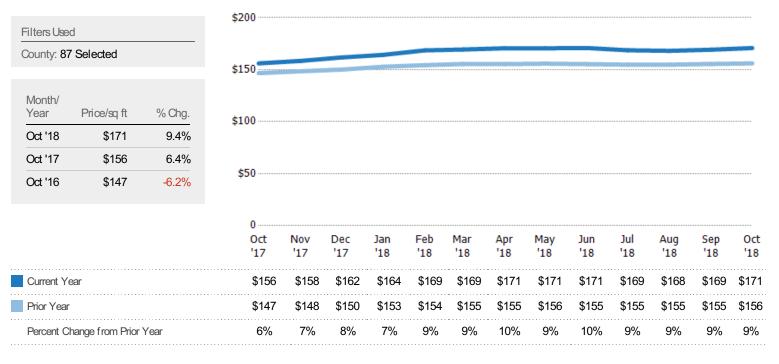

#### Average Listing Price per Sq Ft

The average of listing prices divided by the living area of homes on market at the end of each month.