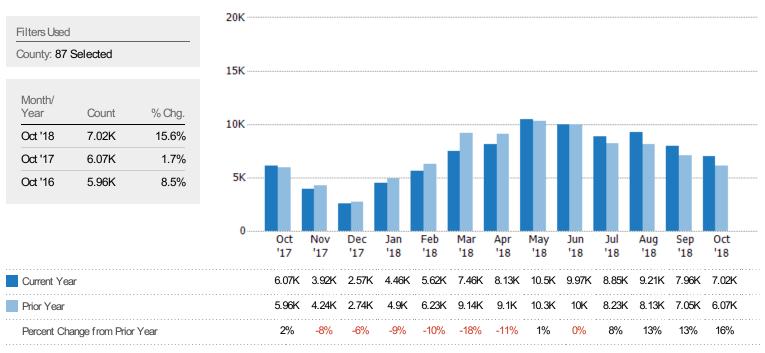

#### **Closed Sales**

The total number of residential properties sold each month.

#### **Closed Sales Volume**

The sum of the sales price of residential properties sold each month.