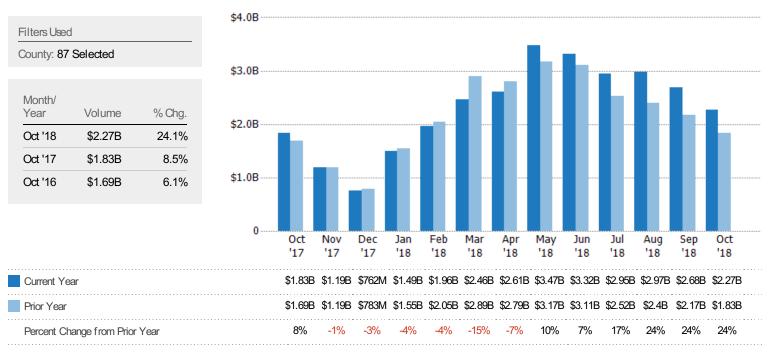

#### **Closed Sales Volume**

The sum of the sales price of residential properties sold each month.