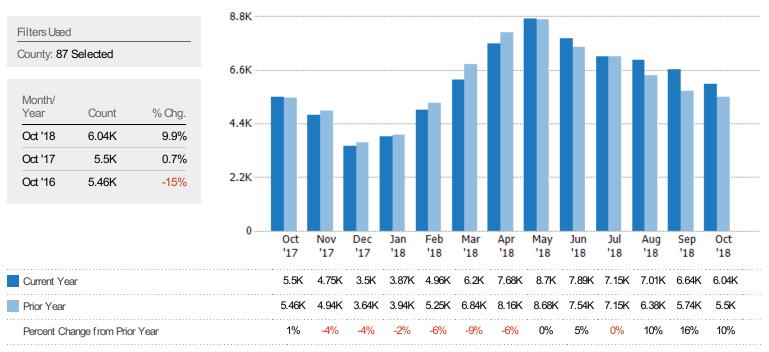

#### New Listings

The number of new residential listings that were added each month.