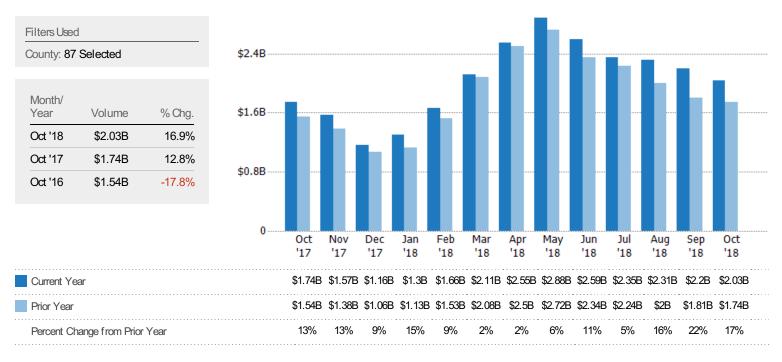

#### New Listing Volume

The sum of the listing price of residential listings that were added each month.