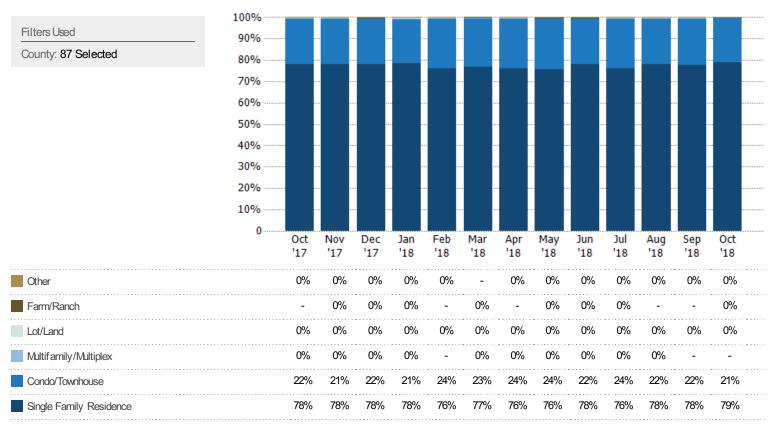

#### Closed Sales by Property Type

The percentage of residential properties sold each month by property type.