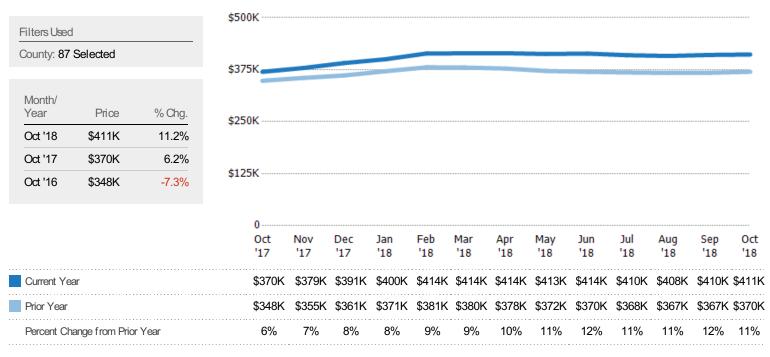

#### **Average Listing Price**

The average listing price of active residential listings at the end of each month.